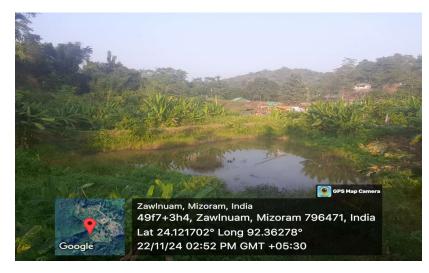

#### BACKYARD ORNAMENTAL FISH REARING UNIT

Pi Lalbiaksiami hian materials a chah te a thlen kim loh avangin 70% work complete tawh a, bungrua thlen kim veleh a function thei tura beisei a ni.

| Name of<br>beneficiary | Village  | Location    | Area        | Produ                | ction              | Am<br>( | ed    |        |
|------------------------|----------|-------------|-------------|----------------------|--------------------|---------|-------|--------|
|                        |          | Location    | (in<br>Ha.) | Quantity<br>(in Kg.) | Amount<br>(in Rs.) | CSS     | SMS   | Total  |
| Vanlalhluti            | Zawlnuam | Buk lui zau | 0.1         | 300                  | 90,000             | 45,360  | 5,040 | 50,400 |