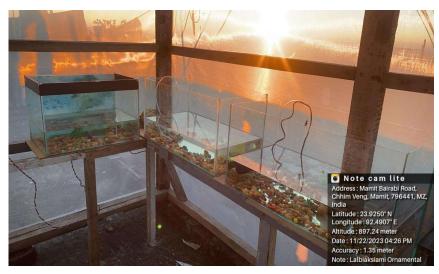

#### BACKYARD ORNAMENTAL FISH REARING UNIT

Pi Lalbiaksiami hian materials a chah te a thlen kim loh avangin 70% work complete tawh a, bungrua thlen kim veleh a function thei tura beisei a ni.

| Name of<br>beneficiary | Village  | Location    | Area        | Produ                | ction              | Am<br>( | ed    |        |
|------------------------|----------|-------------|-------------|----------------------|--------------------|---------|-------|--------|
|                        |          | Location    | (in<br>Ha.) | Quantity<br>(in Kg.) | Amount<br>(in Rs.) | CSS     | SMS   | Total  |
| Vanlalhluti            | Zawlnuam | Buk lui zau | 0.1         | 300                  | 90,000             | 45,360  | 5,040 | 50,400 |