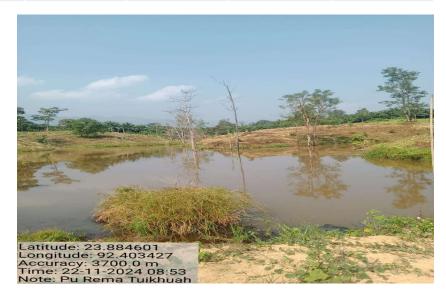

#### PMMSY CONSTRUCTION OF NEW POND 2020-2021, FIRST APPROVAL

| Name of      | Village | Locati | Area     | Produ                | uction             |        | Amount Released<br>(Rs. in lakhs) |        |  |
|--------------|---------|--------|----------|----------------------|--------------------|--------|-----------------------------------|--------|--|
| beneficiary  |         | on (in | (in Ha.) | Quantity<br>(in Kg.) | Amount<br>(in Rs.) | CSS    | SMS                               | Total  |  |
| Khawtinkhuma | Kawrte  | Darlak | 0.1      | 250                  | 75,000             | 45,360 | 5,040                             | 50,400 |  |