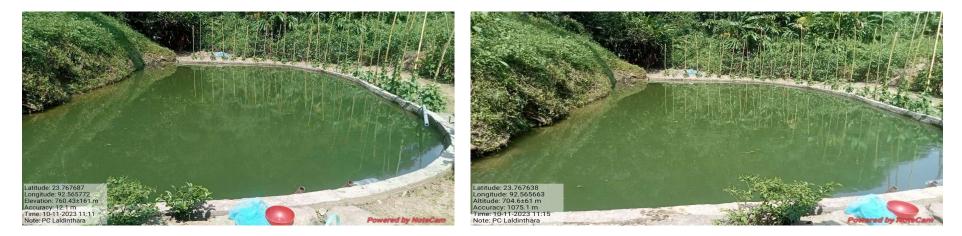

PMMSY CONSTRUCTION OF NEW POND 2021-2022

| Name of        | Village  | Location          | Area<br>(in | Prod                 | Production         |          | Amount Released<br>(Rs. in lakhs) |          |  |
|----------------|----------|-------------------|-------------|----------------------|--------------------|----------|-----------------------------------|----------|--|
| beneficiary    | Village  | Location          | Ha.)        | Quantity<br>(in Kg.) | Amount<br>(in Rs.) | CSS      | SMS                               | Total    |  |
| PC.Laldinthara | Tuahzawl | Field kam<br>mual | 0.1         | 250                  | 75,000             | Rs.45360 | Rs.5040                           | Rs.50400 |  |