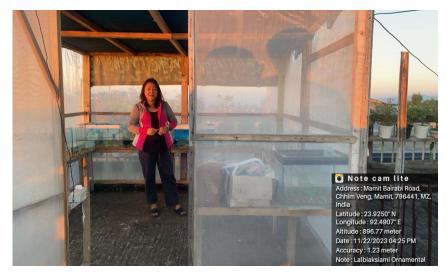

#### BACKYARD ORNAMENTAL FISH REARING UNIT

Pi Lalbiaksiami hian materials a chah te a thlen kim loh avangin 70% work complete tawh a, bungrua thlen kim veleh a function thei tura beisei a ni.

| Name of<br>beneficiary | Village  | Location    | Area        | Produ                | ction              | Am<br>( | ed    |        |
|------------------------|----------|-------------|-------------|----------------------|--------------------|---------|-------|--------|
|                        |          | Location    | (in<br>Ha.) | Quantity<br>(in Kg.) | Amount<br>(in Rs.) | CSS     | SMS   | Total  |
| Vanlalhluti            | Zawlnuam | Buk lui zau | 0.1         | 300                  | 90,000             | 45,360  | 5,040 | 50,400 |