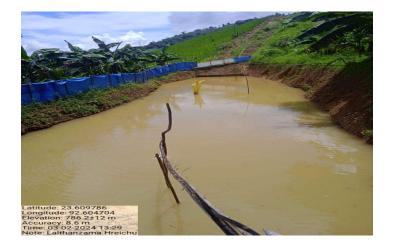

#### PMMSY CONSTRUCTION OF NEW REARING POND 2022-2023

| Name of<br>beneficiary | Village  | Location      | Area<br>(in<br>Ha.) | Production           |                    | Amount Released<br>(Rs. in lakhs) |         |          |
|------------------------|----------|---------------|---------------------|----------------------|--------------------|-----------------------------------|---------|----------|
|                        |          |               |                     | Quantity<br>(in Kg.) | Amount<br>(in Rs.) | CSS                               | SMS     | Total    |
| Lalthanzama            | Hreichuk | Sihpui<br>kam | 0.12                | -                    | -                  | Rs.45360                          | Rs.5040 | Rs.50400 |

#### PMMSY CONSTRUCTION OF NEW REARING POND 2022-2023