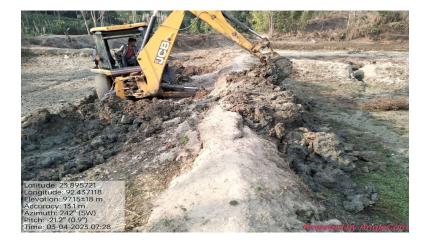

#### ESTABLISHMENT OF NEW FRESH WATER FINFISH HATCHERY

Pu Lalrotawma hian 100% work complete tawh in February 2025 atanga production neih beisei a ni..

| Name of     | Villago   |                     | Area        | Prod                 | uction             | Amount Released<br>(Rs. in lakhs) |         |          |
|-------------|-----------|---------------------|-------------|----------------------|--------------------|-----------------------------------|---------|----------|
| beneficiary | Village   | Location            | (in<br>Ha.) | Quantity<br>(in Kg.) | Amount<br>(in Rs.) | CSS                               | SMS     | Total    |
| Thanmawia   | Bawngthah | Tuinghale<br>ng zau | 0.12        | -                    | -                  | Rs.45360                          | Rs.5040 | Rs.50400 |