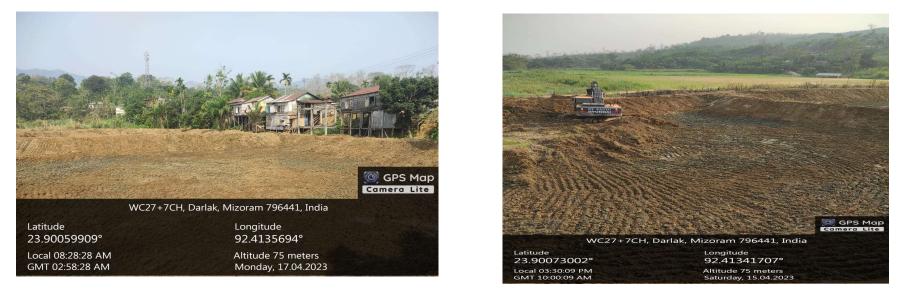

PMMSY CONSTRUCTION OF NEW POND 2021-2022

| Name of      | Village | Location | Area<br>(in<br>Ha.) | Prod                 | uction             | Amount Released<br>(Rs. in lakhs) |         |          |
|--------------|---------|----------|---------------------|----------------------|--------------------|-----------------------------------|---------|----------|
| beneficiary  | Village | Location |                     | Quantity<br>(in Kg.) | Amount<br>(in Rs.) | CSS                               | SMS     | Total    |
| C.Vanlalfela | Darlak  | Zawlzau  | 0.12                | 300                  | 90,000             | Rs.45360                          | Rs.5040 | Rs.50400 |