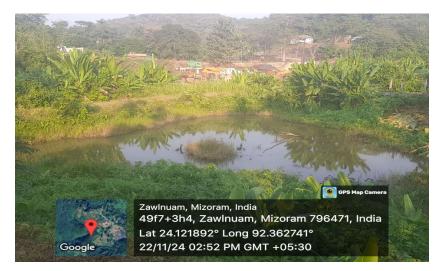

#### BACKYARD ORNAMENTAL FISH REARING UNIT

Pi Lalbiaksiami hian materials a chah te a thlen kim loh avangin 70% work complete tawh a, bungrua thlen kim veleh a function thei tura beisei a ni.

| Name of<br>beneficiary | Village  | Location    | Area        | Produ                | ction              | Am<br>( | ed    |        |
|------------------------|----------|-------------|-------------|----------------------|--------------------|---------|-------|--------|
|                        |          | Location    | (in<br>Ha.) | Quantity<br>(in Kg.) | Amount<br>(in Rs.) | CSS     | SMS   | Total  |
| Vanlalhluti            | Zawlnuam | Buk lui zau | 0.1         | 300                  | 90,000             | 45,360  | 5,040 | 50,400 |