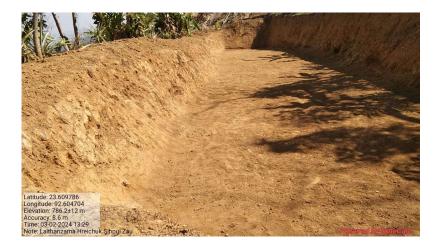

#### PMMSY CONSTRUCTION OF NEW REARING POND 2022-2023

| Name of<br>beneficiary | Village  | Location      | Area<br>(in<br>Ha.) | Production           |                    | Amount Released<br>(Rs. in lakhs) |         |          |
|------------------------|----------|---------------|---------------------|----------------------|--------------------|-----------------------------------|---------|----------|
|                        |          |               |                     | Quantity<br>(in Kg.) | Amount<br>(in Rs.) | CSS                               | SMS     | Total    |
| Lalthanzama            | Hreichuk | Sihpui<br>kam | 0.12                | -                    | -                  | Rs.45360                          | Rs.5040 | Rs.50400 |

#### PMMSY CONSTRUCTION OF NEW REARING POND 2022-2023