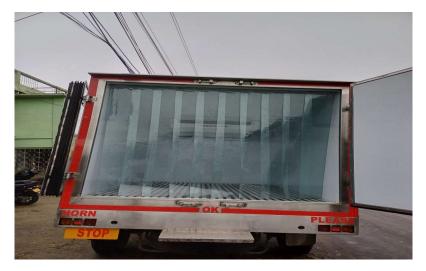

| Name of      |         |          |      | Production           |                              | Amount Released<br>(Rs. in lakhs) |           |          |  |
|--------------|---------|----------|------|----------------------|------------------------------|-----------------------------------|-----------|----------|--|
| beneficiary  | Village | Location | Unit | Capacity<br>(in Kg.) | Amount per<br>km<br>(in Rs.) | CSS                               | SMS       | Total    |  |
| Ramtinchawma | Nalzawl | Nalzawl  | 1    | 500                  | Rs.60/ km                    | 10.80<br>lakhs                    | 1.2 lakhs | 12 lakhs |  |

PMMSY INSULATED VEHICLE 2021-2022

Pu Ramtinchawma hian 100% work complete tawh in ,he insulated vehicle hi March 2024 atangin a service tan a, Mamit District fish farmers ten an hmang tangkai hle a ni.