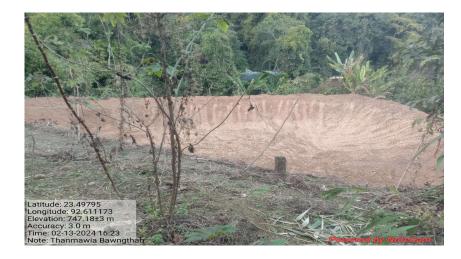

#### ESTABLISHMENT OF NEW FRESH WATER FINFISH HATCHERY

Pu Lalrotawma hian 100% work complete tawh in February 2025 atanga production neih beisei a ni..

| Name of     | Villago   |                     | Area        | Prod                 | uction             | Amount Released<br>(Rs. in lakhs) |         |          |
|-------------|-----------|---------------------|-------------|----------------------|--------------------|-----------------------------------|---------|----------|
| beneficiary | Village   | Location            | (in<br>Ha.) | Quantity<br>(in Kg.) | Amount<br>(in Rs.) | CSS                               | SMS     | Total    |
| Thanmawia   | Bawngthah | Tuinghale<br>ng zau | 0.12        | -                    | -                  | Rs.45360                          | Rs.5040 | Rs.50400 |