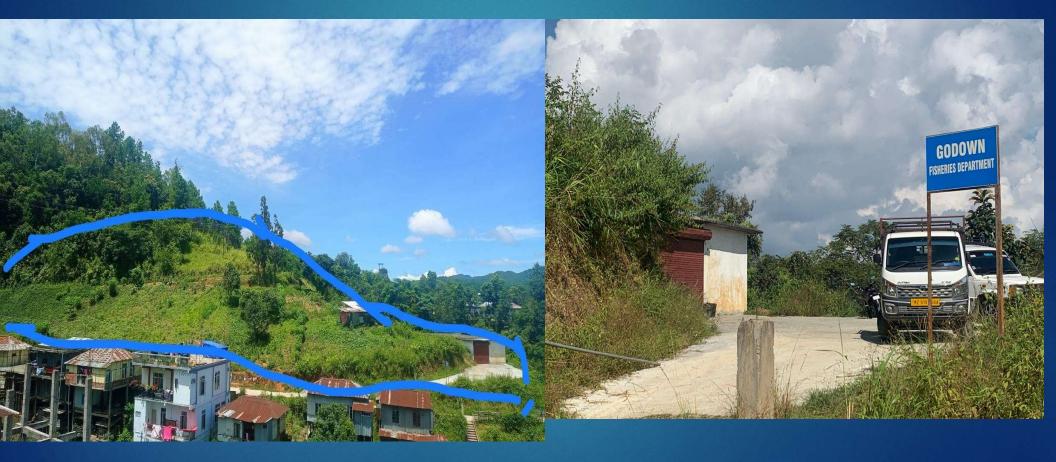

### FISHERIES DEPARTMENT, CHAMPHAI DISTRICT





Presented by LALREMSANGPUII DFDO, CHAMPHAI

#### 1. DFDO OFFICE DINHMUN:

#### Inauguration of DFDO Office: 3<sup>rd</sup> June, 2011 Staff dinhmun:-

| SI.No. | <b>Designation</b> | No.of Staff |
|--------|--------------------|-------------|
| 1.     | DFDO               | 1           |
| 2.     | AFO                | 2           |
| 3.     | FD                 | 1           |
| 4.     | LDC                | 1           |
| 5.     | IV Grade           | 1           |
| 6.     | TOTAL              | 6           |

# Department Hmunhma neih te: (i) Department ram (ii) Go-down



## 2. DEPARTMENT HMA LAKNA : i) 2020-2021 Under PMMSY (CSS)

| SI.No | PARTICULARS                      | Unit/Ha<br>Covered | Beneficiaries<br>Covered |
|-------|----------------------------------|--------------------|--------------------------|
| 1     | Hatchery                         | 1Unit              | 1                        |
| 2     | New Pond Construction            | 13 Ha              | 100 Nos.                 |
| 3     | New Rearing Pond<br>Construction | 5Ha                | 50Nos.                   |
| 4     | Paddy cum Fish Culture           | 17 Ha              | 114Nos.                  |

#### Construction of carp hatchery at Tlangsam

#### Construction of New Pond

#### **Construction of Rearing Pond**

#### Paddy cum Fish Culture

#### ii) 2020-2021 Under Articl