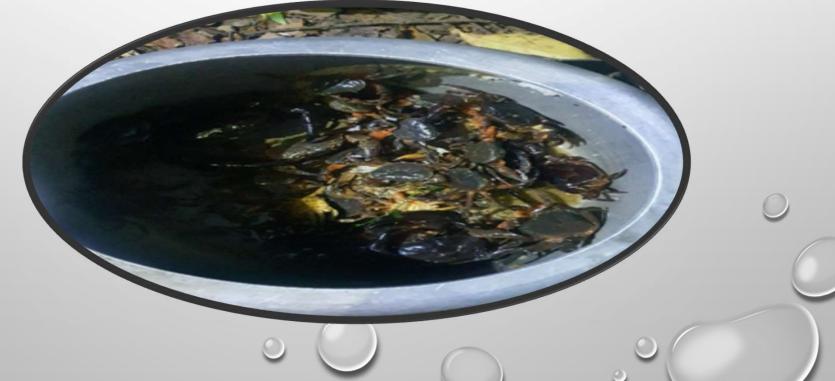

#### COLLECTION OF BROODFISH(NGHAHRAH)AT TUIVAWL RIVER

AFTER

Office courtyard was renovated under MLA development fund. The department highly appreciated the support and contribution of MLA.