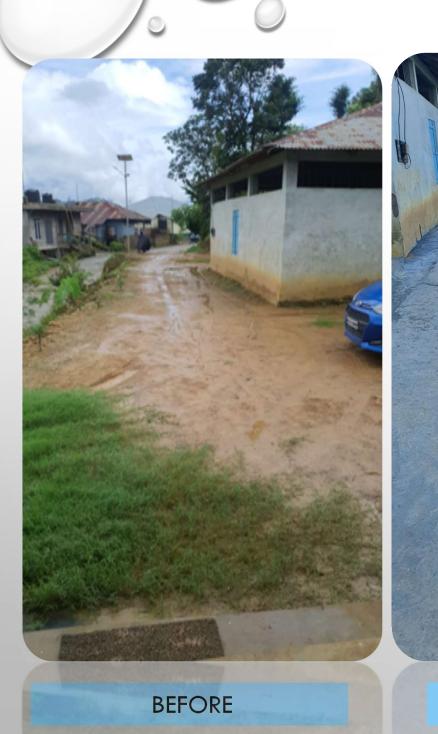

#### COLLECTION OF BROODFISH(NGHAHRAH)AT TUIVAWL RIVER

AFTER

Office courtyard was renovated under MLA development fund. The department highly appreciated the support and contribution of MLA.