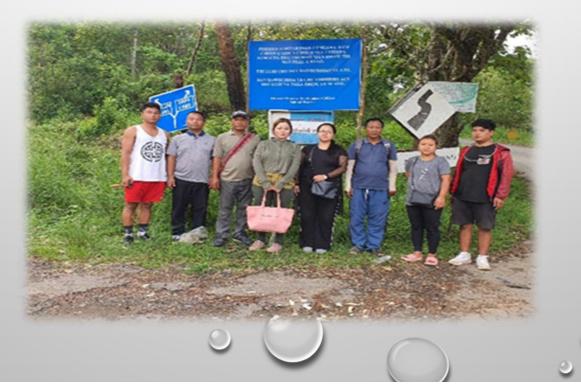

RECEIVED YET
  - TOTAL-RS.75,600
  - GRAND TOTAL –RS.18,90,000

Total nos. of beneficiaries under PMMSY under Saitual District from 23<sup>rd</sup> March 2023 is 107nos. With total fund received amounting to Rs.60,23,400



## O CONSTRUCTION OF NEW REARING PONDS





#### CONSTRUCTION OF NEW REARING PONDS



0



#### CONSTRUCTION OF NEW REARING PONDS





#### CONSTRUCTION OF NEW REARING PONDS



#### DISTRIBUTION OF WATER TESTING KIT TO 5 VILLAGES



B Vanlallawma Phullen, Zra Keifang, Thlamuana Mualpheng, Lalhruaitluanga Saitual, Lawmkima NE Khawdungsei

#### VBSY CAMPAIGN/KCC LOAN AWARENESS CAMPAIGN



TOTAL SUBMISSION – 54nos. SBI-4 MRB -50 SANCTIONED-5 UNDER MRB PENDING – SBI 2,MRB 22 REJECT –SBI 2,MRB 23



 $\bigcirc$ 















CONTD...



#### **RIVERINE CONSERVATION**







#### RIVERINE CONSERVATION AT TUIVAWL RIVER







#### COLLECTION OF BROODFISH(NGHAHRAH)AT TUIVAWL RIVER







AFTER

Office courtyard was renovated under MLA development fund. The department highly appreciated the support and contribution of MLA.

#### RENOVATION OF TAMDIL APPROACH ROAD

 $\bigcirc$ 



#### ORGANISING FISH FESTIVAL AT SAITUAL

# $\bigcirc$