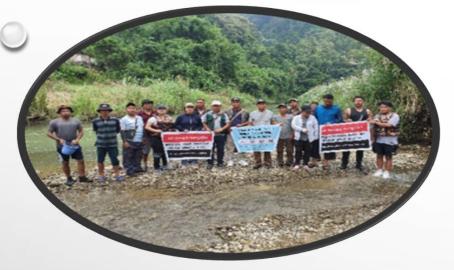

L –RS.18,90,000

Total nos. of beneficiaries under PMMSY under Saitual District from 23<sup>rd</sup> March 2023 is 107nos. With total fund received amounting to Rs.60,23,400



## O CONSTRUCTION OF NEW REARING PONDS





#### CONSTRUCTION OF NEW REARING PONDS



0



#### CONSTRUCTION OF NEW REARING PONDS





#### CONSTRUCTION OF NEW REARING PONDS



#### DISTRIBUTION OF WATER TESTING KIT TO 5 VILLAGES



B Vanlallawma Phullen, Zra Keifang, Thlamuana Mualpheng, Lalhruaitluanga Saitual, Lawmkima NE Khawdungsei

#### VBSY CAMPAIGN/KCC LOAN AWARENESS CAMPAIGN



TOTAL SUBMISSION – 54nos. SBI-4 MRB -50 SANCTIONED-5 UNDER MRB PENDING – SBI 2,MRB 22 REJECT –SBI 2,MRB 23



 $\bigcirc$ 















CONTD...



#### **RIVERINE CONSERVATION**







#### RIVERINE CONSERVATION AT TUIVAWL RIVER







#### COLLECTION OF BROODFISH(NGHAHRAH)AT TUIVAWL RIVER







AFTER

Office courtyard was renovated under MLA development fund. The department highly appreciated the support and contribution of MLA.

#### RENOVATION OF TAMDIL APPROACH ROAD

 $\bigcirc$ 



#### ORGANISING FISH FESTIVAL AT SAITUAL

# $\bigcirc$