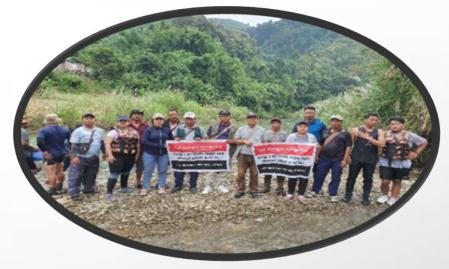

–RS.18,90,000

Total nos. of beneficiaries under PMMSY under Saitual District from 23<sup>rd</sup> March 2023 is 107nos. With total fund received amounting to Rs.60,23,400



## O CONSTRUCTION OF NEW REARING PONDS





#### CONSTRUCTION OF NEW REARING PONDS



0



#### CONSTRUCTION OF NEW REARING PONDS





#### CONSTRUCTION OF NEW REARING PONDS



#### DISTRIBUTION OF WATER TESTING KIT TO 5 VILLAGES



B Vanlallawma Phullen, Zra Keifang, Thlamuana Mualpheng, Lalhruaitluanga Saitual, Lawmkima NE Khawdungsei

#### VBSY CAMPAIGN/KCC LOAN AWARENESS CAMPAIGN



TOTAL SUBMISSION – 54nos. SBI-4 MRB -50 SANCTIONED-5 UNDER MRB PENDING – SBI 2,MRB 22 REJECT –SBI 2,MRB 23



 $\bigcirc$ 















CONTD...



#### **RIVERINE CONSERVATION**







#### RIVERINE CONSERVATION AT TUIVAWL RIVER







#### COLLECTION OF BROODFISH(NGHAHRAH)AT TUIVAWL RIVER







AFTER

Office courtyard was renovated under MLA development fund. The department highly appreciated the support and contribution of MLA.

#### RENOVATION OF TAMDIL APPROACH ROAD

 $\bigcirc$ 



#### ORGANISING FISH FESTIVAL AT SAITUAL

# $\bigcirc$