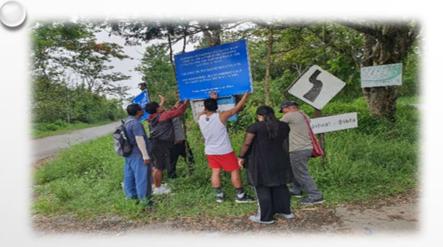

NOT RECEIVED YET
  - TOTAL-RS.75,600
  - GRAND TOTAL –RS.18,90,000

Total nos. of beneficiaries under PMMSY under Saitual District from 23<sup>rd</sup> March 2023 is 107nos. With total fund received amounting to Rs.60,23,400



## O CONSTRUCTION OF NEW REARING PONDS





#### CONSTRUCTION OF NEW REARING PONDS



0



#### CONSTRUCTION OF NEW REARING PONDS





#### CONSTRUCTION OF NEW REARING PONDS



#### DISTRIBUTION OF WATER TESTING KIT TO 5 VILLAGES



B Vanlallawma Phullen, Zra Keifang, Thlamuana Mualpheng, Lalhruaitluanga Saitual, Lawmkima NE Khawdungsei

#### VBSY CAMPAIGN/KCC LOAN AWARENESS CAMPAIGN



TOTAL SUBMISSION – 54nos. SBI-4 MRB -50 SANCTIONED-5 UNDER MRB PENDING – SBI 2,MRB 22 REJECT –SBI 2,MRB 23



 $\bigcirc$ 















CONTD...



#### **RIVERINE CONSERVATION**







#### RIVERINE CONSERVATION AT TUIVAWL RIVER







#### COLLECTION OF BROODFISH(NGHAHRAH)AT TUIVAWL RIVER







AFTER

Office courtyard was renovated under MLA development fund. The department highly appreciated the support and contribution of MLA.

#### RENOVATION OF TAMDIL APPROACH ROAD

 $\bigcirc$ 



#### ORGANISING FISH FESTIVAL AT SAITUAL

# $\bigcirc$