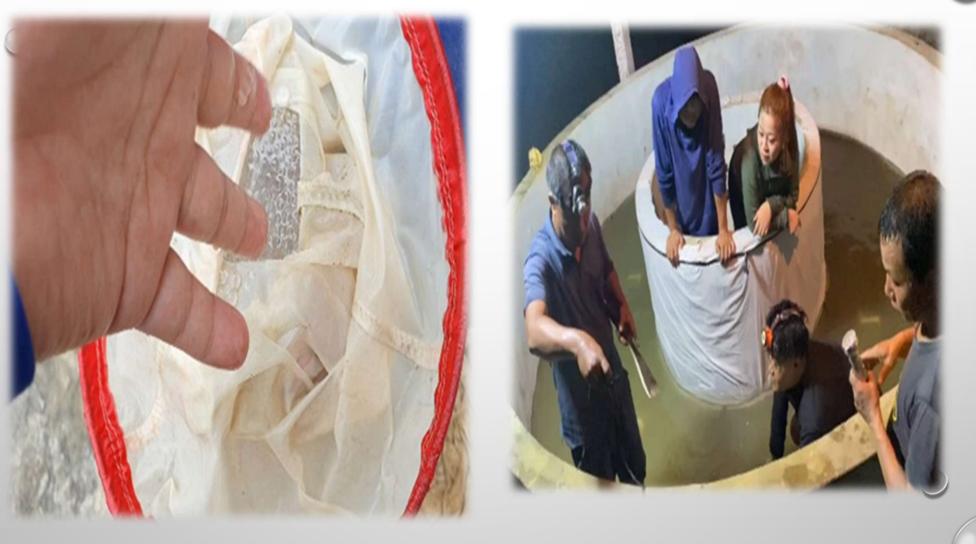

#### COLLECTION OF BROODFISH(NGHAHRAH)AT TUIVAWL RIVER

AFTER

Office courtyard was renovated under MLA development fund. The department highly appreciated the support and contribution of MLA.