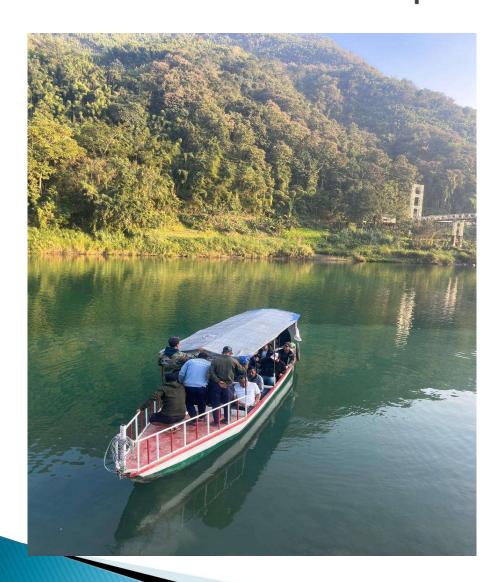

# DFDO technical staff and Mizoram Angling Association (MAA) verifying for angling festival at River Tuipui 'D'