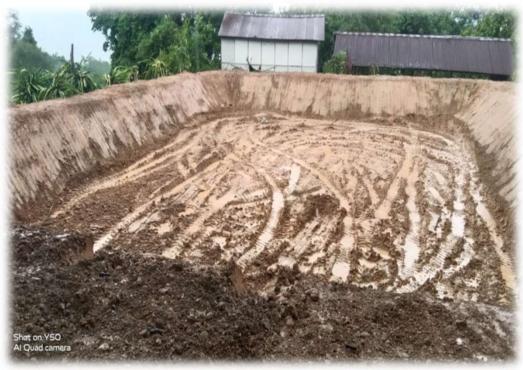

(Htl)

3. Class/Types of fishing gear: Hooks and Lines (Nghakuai)

4. Nos.of fish catch : 60 nos.approx.5. Qnty of fish catch : 5 qtls approx.









# DFDO technical staff and Mizoram Angling Association (MAA) verifying for angling festival at River Tuipui 'D'





#### Observance of Closed Season

- ➤ Period: 10<sup>th</sup> Oct to 10<sup>th</sup> Dec,2024
- Closed season declare species: Indigenous species-Nghalim(Garra), Nghadawl(Dania),Lengphar(Barillus).
- > Declared action protection :All Rivers and streams excluding all the three Autonomous District Council.
- Penalty: Imprisonment for one month which may extent to three months or fine Rs 5000/- or both.





### Displinary Action





### Article 275(1) 2022-2023









#### **PMMSY Scheme**















































Ka Lawm e.