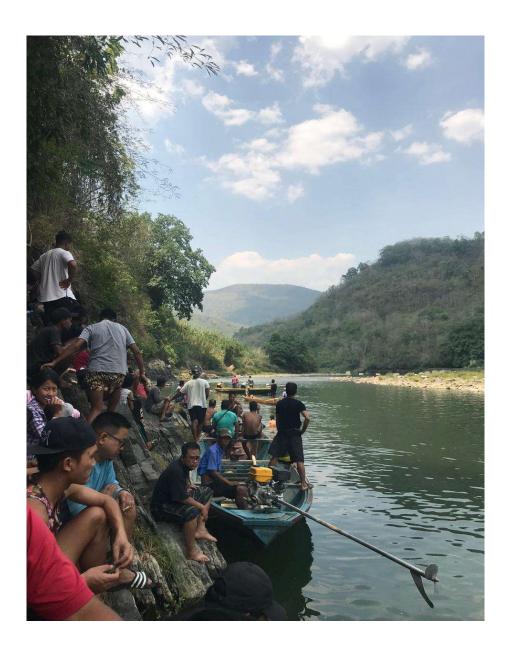

# DFDO technical staff and Mizoram Angling Association (MAA) verifying for angling festival at River Tuipui 'D'