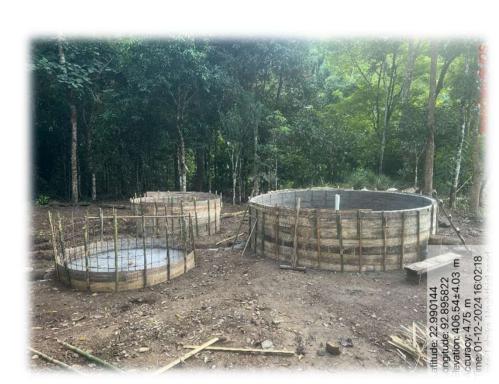

. Class/Types of fishing gear: Hooks and Lines (Nghakuai)

4. Nos.of fish catch : 60 nos.approx.5. Qnty of fish catch : 5 qtls approx.









# DFDO technical staff and Mizoram Angling Association (MAA) verifying for angling festival at River Tuipui 'D'





#### Observance of Closed Season

- ➤ Period: 10<sup>th</sup> Oct to 10<sup>th</sup> Dec,2024
- Closed season declare species: Indigenous species-Nghalim(Garra), Nghadawl(Dania),Lengphar(Barillus).
- > Declared action protection :All Rivers and streams excluding all the three Autonomous District Council.
- Penalty: Imprisonment for one month which may extent to three months or fine Rs 5000/- or both.





### Displinary Action





### Article 275(1) 2022-2023









#### **PMMSY Scheme**















































Ka Lawm e.