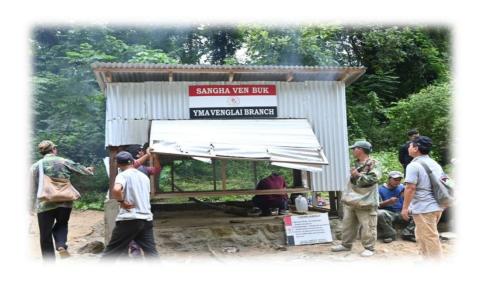

## Eradication of Bagarius species at River Tuipui 'D' by YMA Tuipui 'D' on 10<sup>th</sup> May,2023.

1. Licensee Name : Yma Tuipui 'D' Branch

2. License No. : 1/2023 (Htl)

3. Class/Types of fishing gear: Hooks and Lines (Nghakuai)

4. Nos.of fish catch : 60 nos.approx.5. Qnty of fish catch : 5 qtls approx.

# DFDO technical staff and Mizoram Angling Association (MAA) verifying for angling festival at River Tuipui 'D'