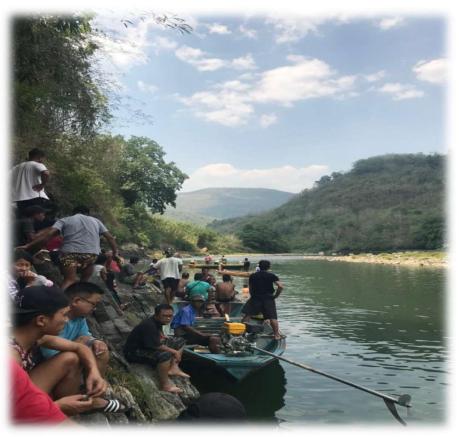

## Eradication of Bagarius species at River Tuipui 'D' by YMA Tuipui 'D' on 10<sup>th</sup> May,2023.

1. Licensee Name : Yma Tuipui 'D' Branch

2. License No. : 1/2023 (Htl)

3. Class/Types of fishing gear: Hooks and Lines (Nghakuai)

4. Nos.of fish catch : 60 nos.approx.5. Qnty of fish catch : 5 qtls approx.

# DFDO technical staff and Mizoram Angling Association (MAA) verifying for angling festival at River Tuipui 'D'