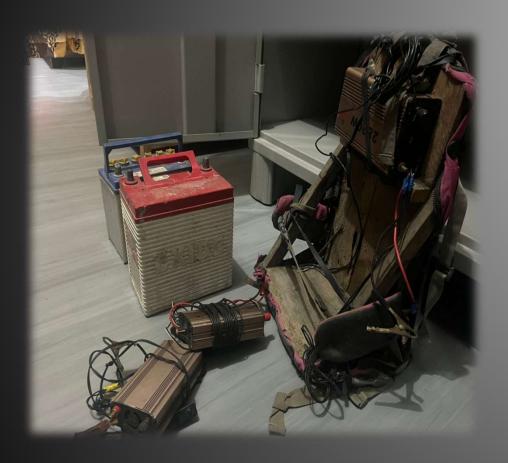

D' on 10<sup>th</sup> May,2023.

1. Licensee Name : Yma Tuipui 'D' Branch

2. License No. : 1/2023 (Htl)

3. Class/Types of fishing gear: Hooks and Lines (Nghakuai)

4. Nos.of fish catch : 60 nos.approx.5. Qnty of fish catch : 5 qtls approx.









# DFDO technical staff and Mizoram Angling Association (MAA) verifying for angling festival at River Tuipui 'D'





#### Observance of Closed Season

- ➤ Period: 10<sup>th</sup> Oct to 10<sup>th</sup> Dec,2024
- Closed season declare species: Indigenous species-Nghalim(Garra), Nghadawl(Dania),Lengphar(Barillus).
- > Declared action protection :All Rivers and streams excluding all the three Autonomous District Council.
- Penalty: Imprisonment for one month which may extent to three months or fine Rs 5000/- or both.





### Displinary Action





### Article 275(1) 2022-2023









#### **PMMSY Scheme**















































Ka Lawm e.