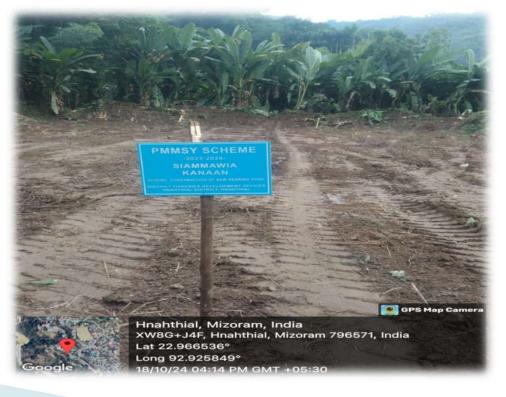

1/2023 (Htl)

3. Class/Types of fishing gear: Hooks and Lines (Nghakuai)

4. Nos.of fish catch : 60 nos.approx.5. Qnty of fish catch : 5 qtls approx.









# DFDO technical staff and Mizoram Angling Association (MAA) verifying for angling festival at River Tuipui 'D'





#### Observance of Closed Season

- ➤ Period: 10<sup>th</sup> Oct to 10<sup>th</sup> Dec,2024
- Closed season declare species: Indigenous species-Nghalim(Garra), Nghadawl(Dania),Lengphar(Barillus).
- > Declared action protection :All Rivers and streams excluding all the three Autonomous District Council.
- Penalty: Imprisonment for one month which may extent to three months or fine Rs 5000/- or both.





### Displinary Action





### Article 275(1) 2022-2023









#### **PMMSY Scheme**















































Ka Lawm e.