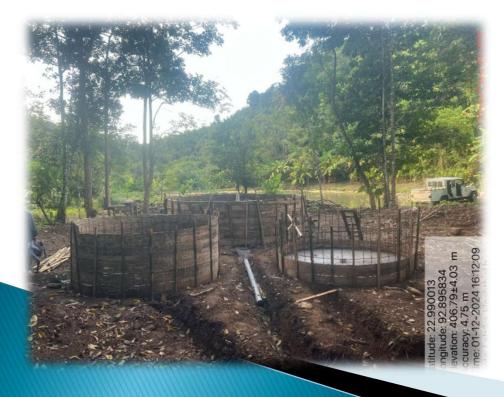

3. Class/Types of fishing gear: Hooks and Lines (Nghakuai)

4. Nos.of fish catch : 60 nos.approx.5. Qnty of fish catch : 5 qtls approx.









# DFDO technical staff and Mizoram Angling Association (MAA) verifying for angling festival at River Tuipui 'D'





#### Observance of Closed Season

- ➤ Period: 10<sup>th</sup> Oct to 10<sup>th</sup> Dec,2024
- Closed season declare species: Indigenous species-Nghalim(Garra), Nghadawl(Dania),Lengphar(Barillus).
- > Declared action protection :All Rivers and streams excluding all the three Autonomous District Council.
- Penalty: Imprisonment for one month which may extent to three months or fine Rs 5000/- or both.





### Displinary Action





### Article 275(1) 2022-2023









#### **PMMSY Scheme**















































Ka Lawm e.