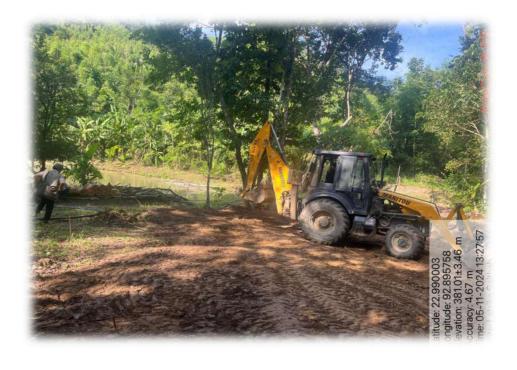

tl)

3. Class/Types of fishing gear: Hooks and Lines (Nghakuai)

4. Nos.of fish catch : 60 nos.approx.5. Qnty of fish catch : 5 qtls approx.









# DFDO technical staff and Mizoram Angling Association (MAA) verifying for angling festival at River Tuipui 'D'





#### Observance of Closed Season

- ➤ Period: 10<sup>th</sup> Oct to 10<sup>th</sup> Dec,2024
- Closed season declare species: Indigenous species-Nghalim(Garra), Nghadawl(Dania),Lengphar(Barillus).
- > Declared action protection :All Rivers and streams excluding all the three Autonomous District Council.
- Penalty: Imprisonment for one month which may extent to three months or fine Rs 5000/- or both.





### Displinary Action





### Article 275(1) 2022-2023









#### **PMMSY Scheme**















































Ka Lawm e.