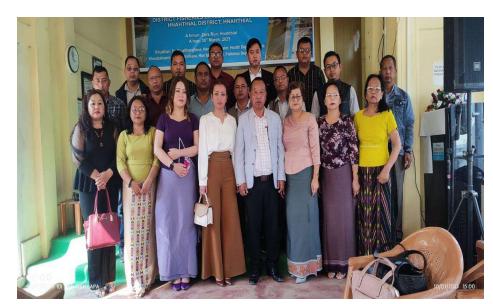

# Inauguration of Office of The District Fisheries Development Officer: Hnahthial District.

> Dated : 30<sup>th</sup> March, 2024

> Place : Zofa Run, Hnahthial

> Chief Guest : Dr. R. Lalthangliana Hon'ble Minister, Health Department