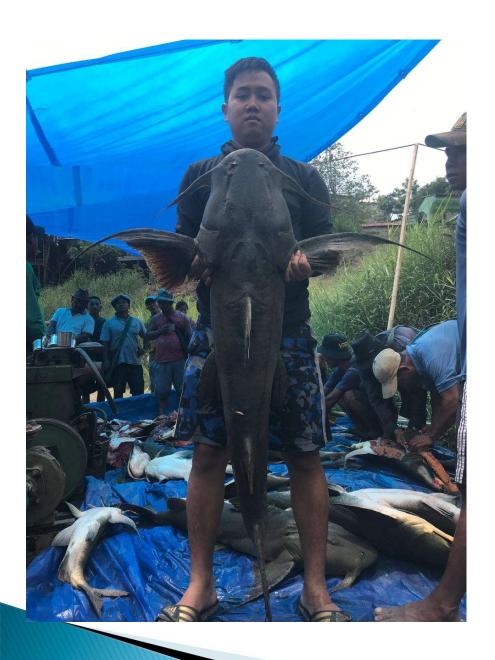

## Eradication of Bagarius species at River Tuipui 'D' by YMA Tuipui 'D' on 10<sup>th</sup> May,2023.

1. Licensee Name : Yma Tuipui 'D' Branch

2. License No. : 1/2023 (Htl)

3. Class/Types of fishing gear: Hooks and Lines (Nghakuai)

4. Nos.of fish catch : 60 nos.approx.5. Qnty of fish catch : 5 qtls approx.