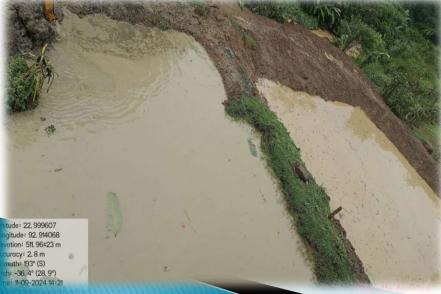

anch

2. License No. : 1/2023 (Htl)

3. Class/Types of fishing gear: Hooks and Lines (Nghakuai)

4. Nos.of fish catch : 60 nos.approx.5. Qnty of fish catch : 5 qtls approx.









# DFDO technical staff and Mizoram Angling Association (MAA) verifying for angling festival at River Tuipui 'D'





#### Observance of Closed Season

- ➤ Period: 10<sup>th</sup> Oct to 10<sup>th</sup> Dec,2024
- Closed season declare species: Indigenous species-Nghalim(Garra), Nghadawl(Dania),Lengphar(Barillus).
- > Declared action protection :All Rivers and streams excluding all the three Autonomous District Council.
- Penalty: Imprisonment for one month which may extent to three months or fine Rs 5000/- or both.





### Displinary Action





### Article 275(1) 2022-2023









#### **PMMSY Scheme**















































Ka Lawm e.