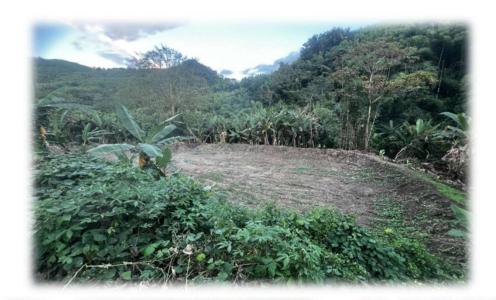

2. License No. : 1/2023 (Htl)

3. Class/Types of fishing gear: Hooks and Lines (Nghakuai)

4. Nos.of fish catch : 60 nos.approx.5. Qnty of fish catch : 5 qtls approx.









# DFDO technical staff and Mizoram Angling Association (MAA) verifying for angling festival at River Tuipui 'D'





#### Observance of Closed Season

- ➤ Period: 10<sup>th</sup> Oct to 10<sup>th</sup> Dec,2024
- Closed season declare species: Indigenous species-Nghalim(Garra), Nghadawl(Dania),Lengphar(Barillus).
- > Declared action protection :All Rivers and streams excluding all the three Autonomous District Council.
- Penalty: Imprisonment for one month which may extent to three months or fine Rs 5000/- or both.





### Displinary Action





### Article 275(1) 2022-2023









#### **PMMSY Scheme**















































Ka Lawm e.