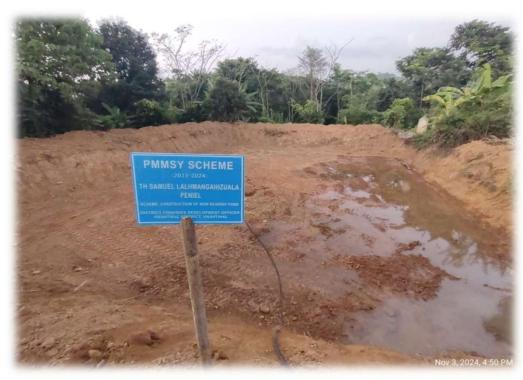

023 (Htl)

3. Class/Types of fishing gear: Hooks and Lines (Nghakuai)

4. Nos.of fish catch : 60 nos.approx.5. Qnty of fish catch : 5 qtls approx.









# DFDO technical staff and Mizoram Angling Association (MAA) verifying for angling festival at River Tuipui 'D'





#### Observance of Closed Season

- ➤ Period: 10<sup>th</sup> Oct to 10<sup>th</sup> Dec,2024
- Closed season declare species: Indigenous species-Nghalim(Garra), Nghadawl(Dania),Lengphar(Barillus).
- > Declared action protection :All Rivers and streams excluding all the three Autonomous District Council.
- Penalty: Imprisonment for one month which may extent to three months or fine Rs 5000/- or both.





### Displinary Action





### Article 275(1) 2022-2023









#### **PMMSY Scheme**















































Ka Lawm e.