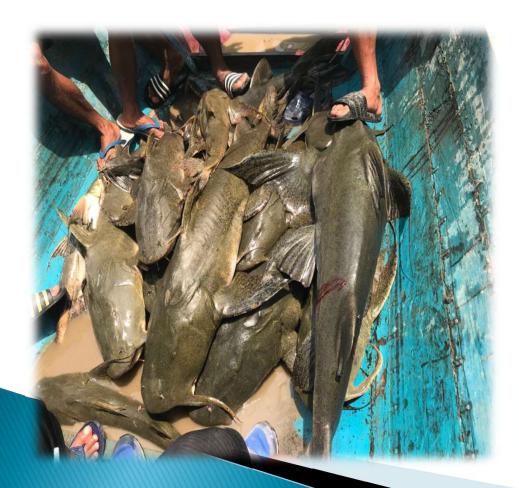

## Eradication of Bagarius species at River Tuipui 'D' by YMA Tuipui 'D' on 10<sup>th</sup> May,2023.

1. Licensee Name : Yma Tuipui 'D' Branch

2. License No. : 1/2023 (Htl)

3. Class/Types of fishing gear: Hooks and Lines (Nghakuai)

4. Nos.of fish catch : 60 nos.approx.5. Qnty of fish catch : 5 qtls approx.