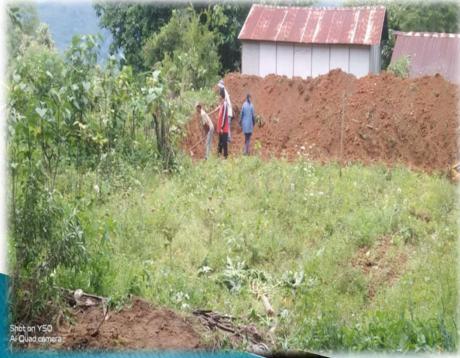

3 (Htl)

3. Class/Types of fishing gear: Hooks and Lines (Nghakuai)

4. Nos.of fish catch : 60 nos.approx.5. Qnty of fish catch : 5 qtls approx.









# DFDO technical staff and Mizoram Angling Association (MAA) verifying for angling festival at River Tuipui 'D'





#### Observance of Closed Season

- ➤ Period: 10<sup>th</sup> Oct to 10<sup>th</sup> Dec,2024
- Closed season declare species: Indigenous species-Nghalim(Garra), Nghadawl(Dania),Lengphar(Barillus).
- > Declared action protection :All Rivers and streams excluding all the three Autonomous District Council.
- Penalty: Imprisonment for one month which may extent to three months or fine Rs 5000/- or both.





### Displinary Action





### Article 275(1) 2022-2023









#### **PMMSY Scheme**















































Ka Lawm e.