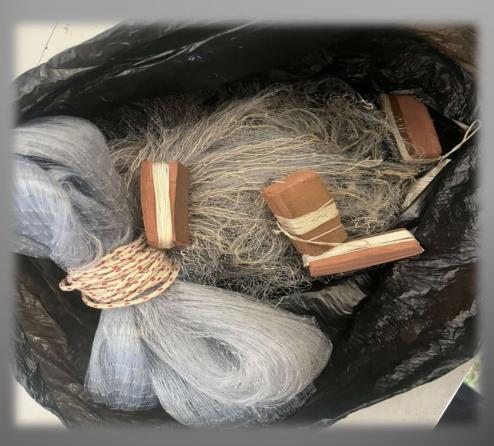

## Eradication of Bagarius species at River Tuipui 'D' by YMA Tuipui 'D' on 10<sup>th</sup> May,2023.

1. Licensee Name : Yma Tuipui 'D' Branch

2. License No. : 1/2023 (Htl)

3. Class/Types of fishing gear: Hooks and Lines (Nghakuai)

4. Nos.of fish catch : 60 nos.approx.5. Qnty of fish catch : 5 qtls approx.