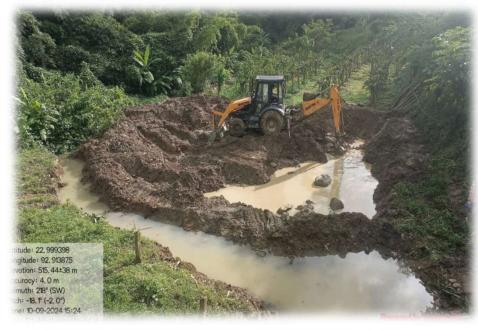

Branch

2. License No. : 1/2023 (Htl)

3. Class/Types of fishing gear: Hooks and Lines (Nghakuai)

4. Nos.of fish catch : 60 nos.approx.5. Qnty of fish catch : 5 qtls approx.









# DFDO technical staff and Mizoram Angling Association (MAA) verifying for angling festival at River Tuipui 'D'





#### Observance of Closed Season

- ➤ Period: 10<sup>th</sup> Oct to 10<sup>th</sup> Dec,2024
- Closed season declare species: Indigenous species-Nghalim(Garra), Nghadawl(Dania),Lengphar(Barillus).
- > Declared action protection :All Rivers and streams excluding all the three Autonomous District Council.
- Penalty: Imprisonment for one month which may extent to three months or fine Rs 5000/- or both.





### Displinary Action





### Article 275(1) 2022-2023









#### **PMMSY Scheme**















































Ka Lawm e.