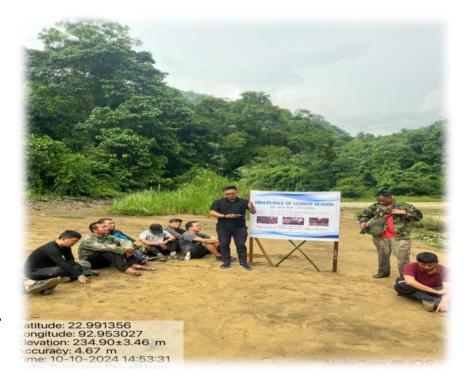

#### Observance of Closed Season

- ➤ Period: 10<sup>th</sup> Oct to 10<sup>th</sup> Dec,2024
- Closed season declare species: Indigenous species-Nghalim(Garra), Nghadawl(Dania),Lengphar(Barillus).
- > Declared action protection :All Rivers and streams excluding all the three Autonomous District Council.
- Penalty: Imprisonment for one month which may extent to three months or fine Rs 5000/- or both.