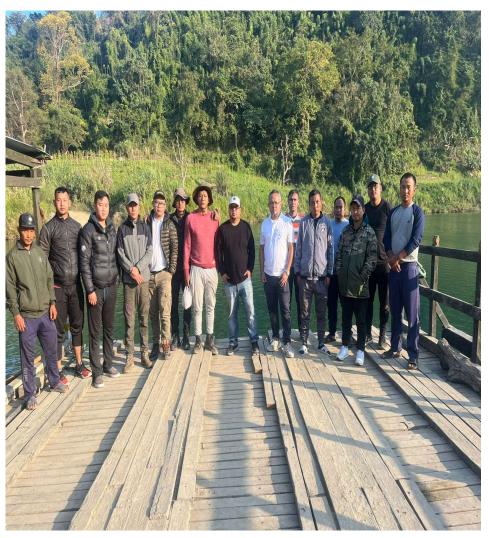

# DFDO technical staff and Mizoram Angling Association (MAA) verifying for angling festival at River Tuipui 'D'