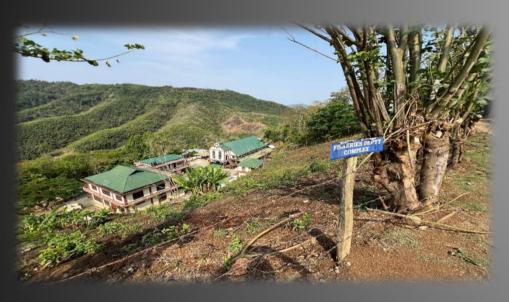

## DISTRICT FISHERIES DEVELOPMENT OFFICER : HNAHTHIAL

Brief Overview of Hnahthial District

# Inauguration of Office of The District Fisheries Development Officer: Hnahthial District.



> Dated : 30<sup>th</sup> March, 2024

> Place : Zofa Run, Hnahthial

> Chief Guest : Dr. R. Lalthangliana Hon'ble Minister, Health Department

Total no. of staff at the beginning:

- \* 4 staff including DFDO
- \* 6 (3 regu + 1 PE + 1 DPM + 1 Cont



### Departmental Complex









## Eradication of Bagarius species at River Tuipui 'D' by YMA Tuipui 'D' on 10<sup>th</sup> May,2023.

1. Licensee Name : Yma Tuipui 'D' Branch

2. License No. : 1/2023 (Htl)

3. Class/Types of fishing gear: Hooks and Lines (Nghakuai)

4. Nos.of fish catch : 60 nos.approx.5. Qnty of fish catch : 5 qtls approx.









# DFDO technical staff and Mizoram Angling Association (MAA) verifying for angling festival at River Tuipui 'D'





#### Observance of Closed Season

- ➤ Period: 10<sup>th</sup> Oct to 10<sup>th</sup> Dec,2024
- Closed season declare species: Indigenous species-Nghalim(Garra), Nghadawl(Dania),Lengphar(Barillus).
- > Declared action protection :All Rivers and streams excluding all the three Autonomous District Council.
- Penalty: Imprisonment for one month which may